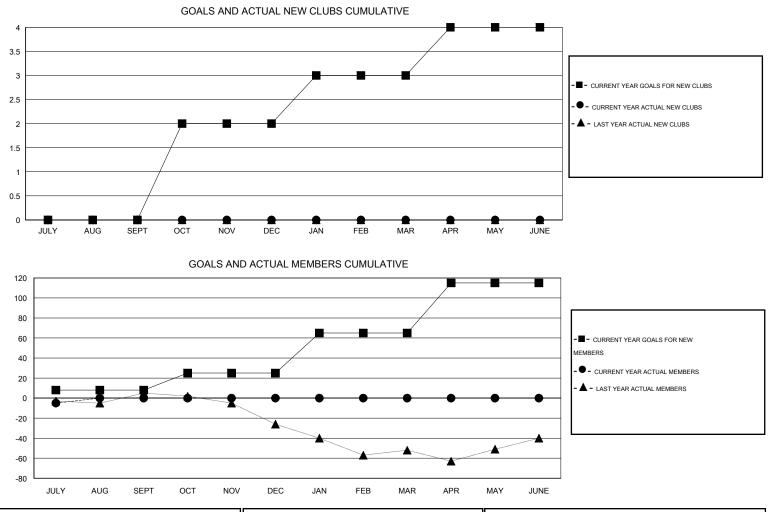

## GMT: John Muller

| LOCATION AUSTRALIA | ١ |
|--------------------|---|
|--------------------|---|

| Clubs                 |                  |                     |                            |                             |                       |                    | Members                          |                              |                             |
|-----------------------|------------------|---------------------|----------------------------|-----------------------------|-----------------------|--------------------|----------------------------------|------------------------------|-----------------------------|
| RESULTS FOR 2014-2015 |                  |                     |                            |                             | RESULTS FOR 2014-2015 |                    |                                  |                              |                             |
| QUARTER               | NEW CLUB<br>GOAL | ACTUAL NEW<br>CLUBS | ACTUAL<br>DROPPED<br>CLUBS | ACTUAL NET<br>GAIN/<br>LOSS | QUARTER               | NEW MEMBER<br>GOAL | ACTUAL TOTAL<br>MEMBERS<br>ADDED | ACTUAL<br>DROPPED<br>MEMBERS | ACTUAL NET<br>GAIN/<br>LOSS |
| JULY/AUG/SEPT         | 0                | 0                   | 0                          | 0                           | JULY/AUG/SEPT         | 8                  | 21                               | 26                           | -5                          |
| OCT/NOV/DEC           | 2                | 0                   | 0                          | 0                           | OCT/NOV/DEC           | 17                 | 0                                | 0                            | 0                           |
| JAN/FEB/MAR           | 1                | 0                   | 0                          | 0                           | JAN/FEB/MAR           | 40                 | 0                                | 0                            | 0                           |
| APR/MAY/JUNE          | 1                | 0                   | 0                          | 0                           | APR/MAY/JUNE          | 50                 | 0                                | 0                            | 0                           |